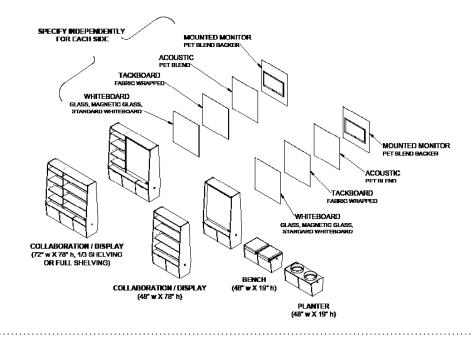

#### **Features**

- Modular and fully customizable with endless combinations of units and finishes.
- Double-sided functionality gives you the option to have different collaboration surfaces on each side.
- All units are 18" deep.
- Premium ¼" tempered glass writing surface is made from recycled material and will not ghost or stain.
- Fabric-wrapped tackboard and acoustic board reduce sound.
- Mounted monitor gives you the freedom to do informal presentations and meetings or graphically display your brand.
- Bench unit provides additional seating, and planter unit hosts biophilia feature.
- Ships fully assembled.
- · Carries a limited lifetime-warranty.

#### Options

- Collaboration / Display Unit standard sizes: 72"W x 78"H and 48"W x 78"H
- Glassboards available in standard colors. Color-matching and logo application available.
- Fabric bench and tack surface available in standard options:
  (Maharam Flock, Merit, Mode). Customer own fabric also available.
- Acoustic PET available in standard colors.
- Units available in standard laminates. Laminate matching available.
- Optional integrated power with USB available.