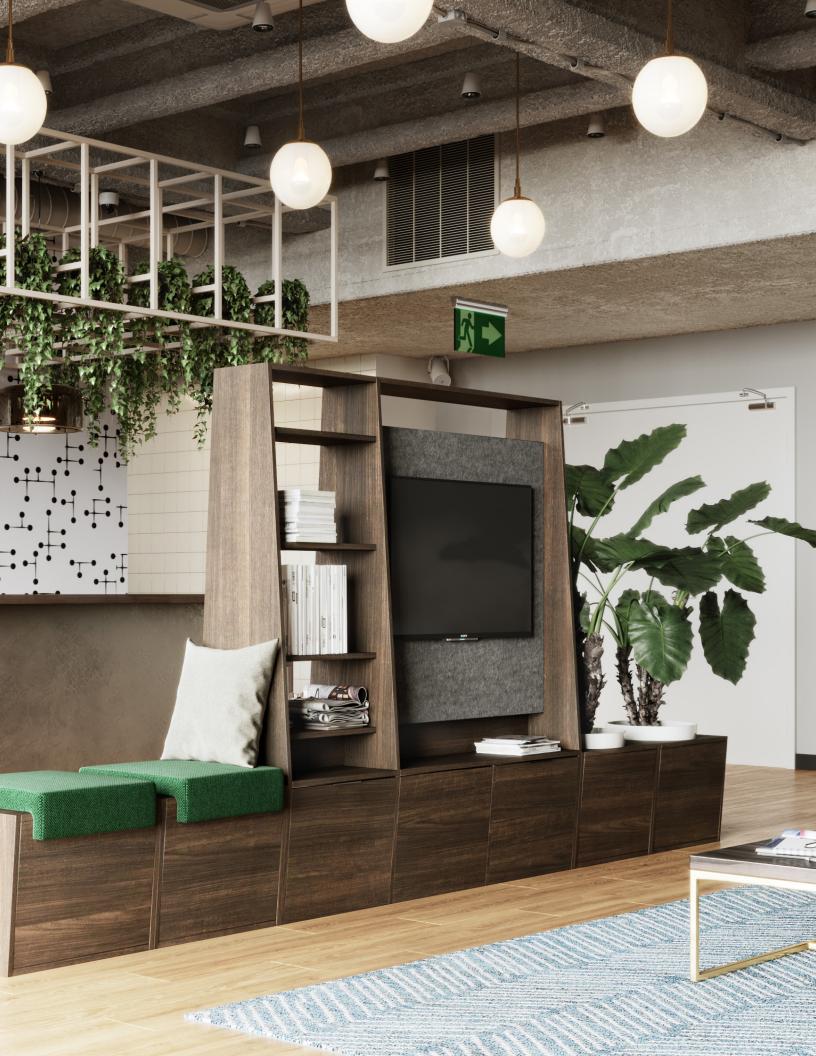

#### Collaborative

Create a communal area for breakouts with integrated glassboards, tackable surfaces, display mounting, and seating.

#### Space-Defining

Build unique work settings using the Define Collection to create microzones, collaboration areas, or space for semi-private conversations.

#### **Features**

- Modular and fully customizable with endless combinations of units and finishes.
- Double-sided functionality gives you the option to have different collaboration surfaces on each side.
- All units are 18" deep.
- Premium ¼" tempered glass writing surface is made from recycled material and will not ghost or stain.
- Fabric-wrapped tackboard and acoustic board reduce sound.
- Mounted monitor gives you the freedom to do informal presentations and meetings or graphically display your brand.
- Bench unit provides additional seating, and planter unit hosts biophilia feature.
- Ships fully assembled.
- · Carries a limited lifetime-warranty.