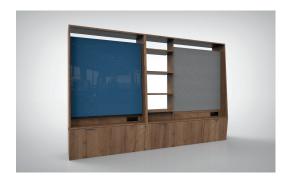

#### **Features**

- Modular and fully customizable with endless combinations of units and finishes.
- Double-sided functionality gives you the option to have different collaboration surfaces on each side.
- All units are 18" deep.
- Premium ¼" tempered glass writing surface is made from recycled material and will not ghost or stain.
- Fabric-wrapped tackboard and acoustic board reduce sound.
- Mounted monitor gives you the freedom to do informal presentations and meetings or graphically display your brand.
- Bench unit provides additional seating, and planter unit hosts biophilia feature.
- Ships fully assembled.
- · Carries a limited lifetime-warranty.

#### Options

- Collaboration / Display Unit standard sizes: 72"W x 78"H and 48"W x 78"H
- Glassboards available in standard colors. Color-matching and logo application available.
- Fabric bench and tack surface available in standard options:
  (Maharam Flock, Merit, Mode). Customer own fabric also available.
- Acoustic PET available in standard colors.
- Units available in standard laminates. Laminate matching available.
- Optional integrated power with USB available.