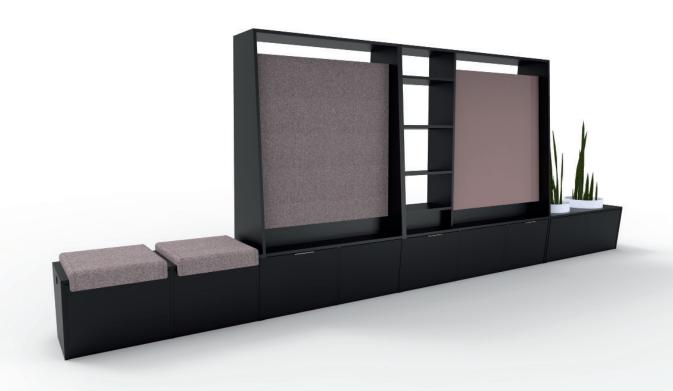

#### Space-Defining

Build unique work settings using the Define Collection to create microzones, collaboration areas, or space for semi-private conversations.

#### **Features**

- Modular and fully customizable with endless combinations of units and finishes.
- Double-sided functionality gives you the option to have different collaboration surfaces on each side.
- All units are 18" deep.
- Premium ¼" tempered glass writing surface is made from recycled material and will not ghost or stain.
- Fabric-wrapped tackboard and acoustic board reduce sound.
- Mounted monitor gives you the freedom to do informal presentations and meetings or graphically display your brand.
- Bench unit provides additional seating, and planter unit hosts biophilia feature.
- Ships fully assembled.
- · Carries a limited lifetime-warranty.

#### Options

- Collaboration / Display Unit standard sizes: 72"W x 78"H and 48"W x 78"H
- Glassboards available in standard colors. Color-matching and logo application available.
- Fabric bench and tack surface available in standard options:
  (Maharam Flock, Merit, Mode). Customer own fabric also available.
- Acoustic PET available in standard colors.
- Units available in standard laminates. Laminate matching available.
- Optional integrated power with USB available.