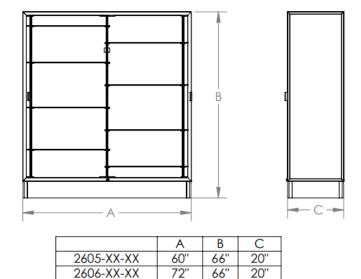

### Colossus Floor Case Collection (2605, 2606)

# Shelving:

- 8 Half-Size Shelves
  - 5' Shelf Dimensions: 29 ½"x 14" x ¼"
    6' Shelf Dimensions: 35 ½"x 14" x ¼"
- The case utilizes a standard for shelf adjustments in 1" increments.
- Each shelf has a capacity of 25 lbs.

#### Doors:

- Sliding doors that open from both sides for easy access. Door handles come in bronze or satin to match the case.
- Lock mechanism is the Selby-033 cam lock that comes with 2 keys.

### Materials:

- Case frame is made of anodized aluminum in a variety of colors.
- Cases are available with a variety of back options including custom printed options.

# Assembly/Weight/Shipping:

- Cases arrive semi-assembled. Installers will need to unpack/untape the unit, install the shelves, install the door handles, and level the case. Tip protection is also provided and must be installed to meet furniture tip over requirements.
- Cases vary from 375 to 475 lbs.
- Cases will arrive on a pallet shrink-wrapped and packaged for safe arrival.