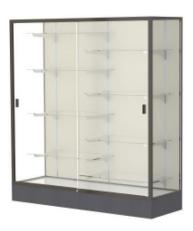

### Colossus Floor Case Collection (2605, 2606)

# Shelving:

- 8 Half-Size Shelves
  - 5' Shelf Dimensions: 29 ½"x 14" x ¼"
    6' Shelf Dimensions: 35 ½"x 14" x ¼"
- The case utilizes a standard for shelf adjustments in 1" increments.
- Each shelf has a capacity of 25 lbs.

#### Doors:

- Sliding doors that open from both sides for easy access. Door handles come in bronze or satin to match the case.
- Lock mechanism is the Selby-033 cam lock that comes with 2 keys.

### Materials:

- Case frame is made of anodized aluminum in a variety of colors.
- Cases are available with a variety of back options including custom printed options.