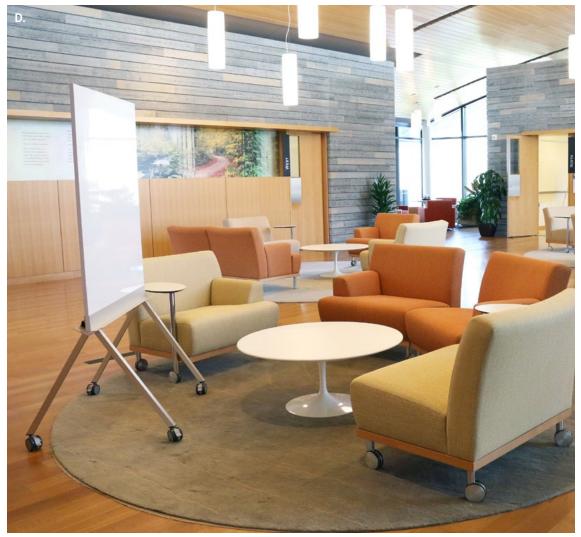

## COLLABORATIVE LEARNING SPACES & MAKERSPACES

- **B.** Ghent's Stroll Mobile Glassboard shown with combination glass and fabric surface
- **C.** Ghent's Hex in glass, powder-coated steel, fabric, and acoustic surfaces