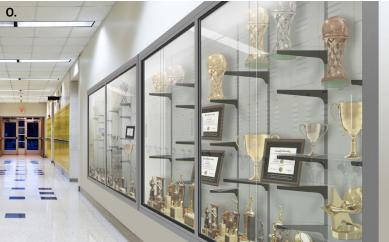

# **ATHLETICS**

M. Ghent's Enclosed Cork Bulletin Board shown in an Aluminum frame

N. Waddell's Heritage Display Case

**O.** Waddell's Recessed Display Case

Q.

R.