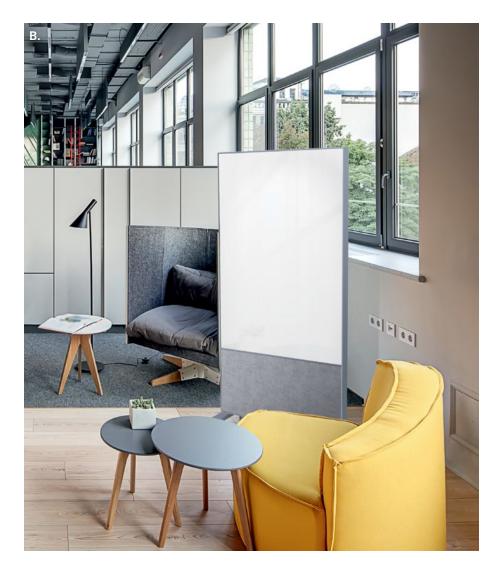

## COLLABORATIVE LEARNING SPACES & MAKERSPACES

- **B.** Ghent's Stroll Mobile Glassboard shown with combination glass and fabric surface
- **C.** Ghent's Hex in glass, powder-coated steel, fabric, and acoustic surfaces