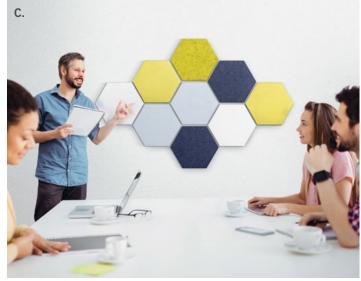

## COLLABORATIVE LEARNING SPACES & MAKERSPACES

- **B.** Ghent's Stroll Mobile Glassboard shown with combination glass and fabric surface
- **C.** Ghent's Hex in glass, powder-coated steel, fabric, and acoustic surfaces