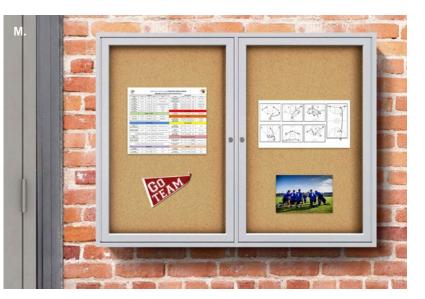

# **ATHLETICS**

M. Ghent's Enclosed Cork Bulletin Board shown in an Aluminum frame

N. Waddell's Heritage Display Case

**O.** Waddell's Recessed Display Case

Q.

R.