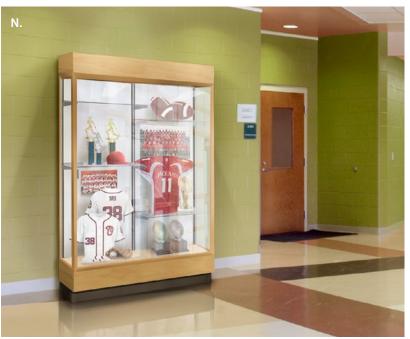

# **ATHLETICS**

M. Ghent's Enclosed Cork Bulletin Board shown in an Aluminum frame

N. Waddell's Heritage Display Case

**O.** Waddell's Recessed Display Case

Q.

R.